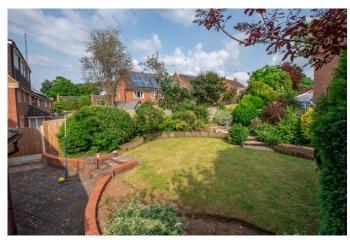

Outside to front is a generous garden, with a driveway leading up to a detached double garage, a gate to left leads round to the rear garden, which is well laid out with patio, has dwarf walling with steps to lawn and a decorative seating area at the far end approached by sleeper steps inset with loose stones. The borders are well established and a tool shed is provided.