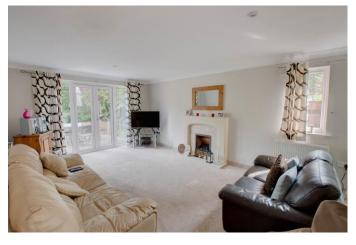

The layout briefly comprises: Large reception hallway, with under stairs cupboard and guest w.c. off. Well proportioned rear lounge, being dual aspect and featuring a coal effect fire to surround. Separate dining room, having double doors from the hallway and bay window to front. Excellent study (3rd reception), also with fitted units/desk and bay window to front. L shaped kitchen/diner, with a double oven, five ring gas hob, inset sink, dishwasher, fridge and freezer, ample dining space and room for further furniture, double doors reach the garden and a further door reveals the utility room with sink and plumbing for appliances.

Other benefits include: Double glazing and gas central heating to radiators.

**Details:** Reception Hallway

Guest w.c.

Lounge 17'10" x 12'4" (5.44m x 3.76m)

**Dining Room** 14'9" (4.5) x 10'10" (3.3) max into bay