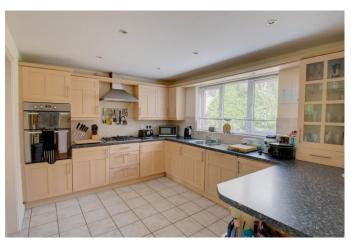

The layout briefly comprises: Large reception hallway, with under stairs cupboard and guest w.c. off. Well proportioned rear lounge, being dual aspect and featuring a coal effect fire to surround. Separate dining room, having double doors from the hallway and bay window to front. Excellent study (3rd reception), also with fitted units/desk and bay window to front. L shaped kitchen/diner, with a double oven, five ring gas hob, inset sink, dishwasher, fridge and freezer, ample dining space and room for further furniture, double doors reach the garden and a further door reveals the utility room with sink and plumbing for appliances.

**Study** 12'4" (3.76) x 8'6" (2.6) max into bay

**Kitchen/Diner** 22'1" (6.73) x 10' (3.05) plus an extra 6' (1.83) depth to dining area

**Utility Room** 7'8" x 5'10" (2.34m x 1.78m)

Stairs rise to first floor landing