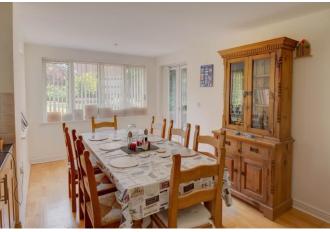

The layout briefly comprises: Large reception hallway, with under stairs cupboard and guest w.c. off. Well proportioned rear lounge, being dual aspect and featuring a coal effect fire to surround. Separate dining room, having double doors from the hallway and bay window to front. Excellent study (3rd reception), also with fitted units/desk and bay window to front. L shaped kitchen/diner, with a double oven, five ring gas hob, inset sink, dishwasher, fridge and freezer, ample dining space and room for further furniture, double doors reach the garden and a further door reveals the utility room with sink and plumbing for appliances.

**Study** 12'4" (3.76) x 8'6" (2.6) max into bay

**Kitchen/Diner** 22'1" (6.73) x 10' (3.05) plus an extra 6' (1.83) depth to dining area

**Utility Room** 7'8" x 5'10" (2.34m x 1.78m)

Stairs rise to first floor landing