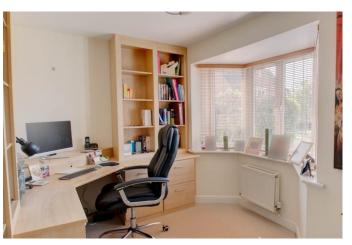

The layout briefly comprises: Large reception hallway, with under stairs cupboard and guest w.c. off. Well proportioned rear lounge, being dual aspect and featuring a coal effect fire to surround. Separate dining room, having double doors from the hallway and bay window to front. Excellent study (3rd reception), also with fitted units/desk and bay window to front. L shaped kitchen/diner, with a double oven, five ring gas hob, inset sink, dishwasher, fridge and freezer, ample dining space and room for further furniture, double doors reach the garden and a further door reveals the utility room with sink and plumbing for appliances.

**Study** 12'4" (3.76) x 8'6" (2.6) max into bay

**Kitchen/Diner** 22'1" (6.73) x 10' (3.05) plus an extra 6' (1.83) depth to dining area

**Utility Room** 7'8" x 5'10" (2.34m x 1.78m)

Stairs rise to first floor landing