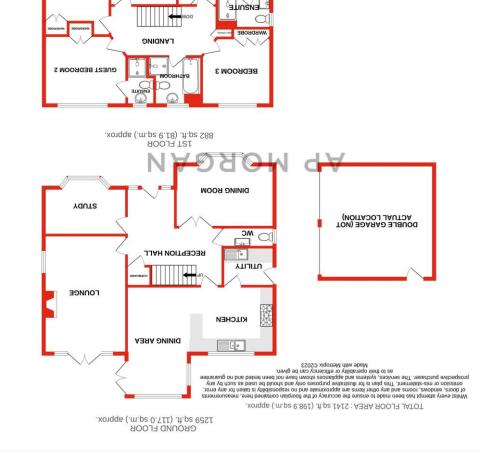

The layout briefly comprises: Large reception hallway, with under stairs cupboard and guest w.c. off. Well proportioned rear lounge, being dual aspect and featuring a coal effect fire to surround. Separate dining room, having double doors from the hallway and bay window to front. Excellent study (3rd reception), also with fitted units/desk and bay window to front. L shaped kitchen/diner, with a double oven, five ring gas hob, inset sink, dishwasher, fridge and freezer, ample dining space and room for further furniture, double doors reach the garden and a further door reveals the utility room with sink and plumbing for appliances.

Stairs rise to the spacious landing, where the accommodation is given over to a master bedroom with fitted wardrobes and a generous en-suite shower room. Guest bedroom two also featuring an en-suite. Three further double bedrooms, two of which have wardrobes and the house bathroom having a separate bath and shower enclosure.

Other benefits include: Double glazing and gas central heating to radiators.

**Details:** Reception Hallway

Guest w.c.

Lounge 17'10" x 12'4" (5.44m x 3.76m)

**Dining Room** 14'9" (4.5) x 10'10" (3.3) max into bay

**Study** 12'4" (3.76) x 8'6" (2.6) max into bay

**Kitchen/Diner** 22'1" (6.73) x 10' (3.05) plus an extra 6' (1.83) depth to dining area

**Utility Room** 7'8" x 5'10" (2.34m x 1.78m)

Stairs rise to first floor landing

Master Bedroom 14'10" (4.52) x 11'9" (3.58) min depth

**Ensuite Shower Room** 8'1" x 5'2" (2.46m x 1.57m)

**Guest Bedroom 2** 12'3" (3.73) x 10'2" (3.1) both max plus wardrobe

**Ensuite Shower Room** 7'3" x 4'2" (2.2m x 1.27m)

Bedroom 3 10'5" (3.18) x 10' (3.05) both max plus wardrobe

Bedroom 4 12'5" (3.78) x 9'10" (3) both min plus wardrobe