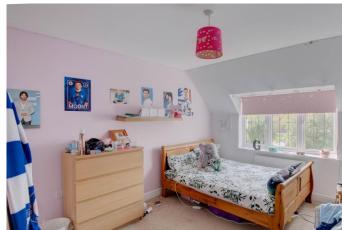

Stairs rise to the spacious landing, where the accommodation is given over to a master bedroom with fitted wardrobes and a generous en-suite shower room. Guest bedroom two also featuring an en-suite. Three further double bedrooms, two of which have wardrobes and the house bathroom having a separate bath and shower enclosure.

Bedroom 3 10'5" (3.18) x 10' (3.05) both max plus wardrobe

Bedroom 4 12'5" (3.78) x 9'10" (3) both min plus wardrobe